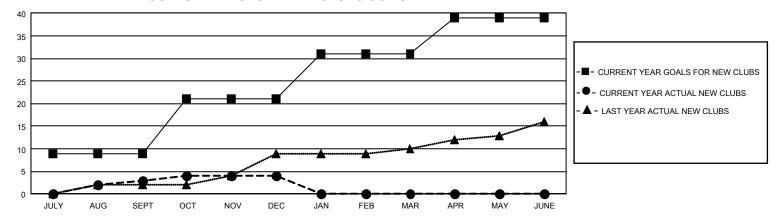

## GMT Constitutional Area 1, Group M

REPORT DOES NOT INCLUDE CLUBS IN UNDISTRICTED AREAS.

| Clubs                 |               |           |               | Members               |                          |                         |                                              |
|-----------------------|---------------|-----------|---------------|-----------------------|--------------------------|-------------------------|----------------------------------------------|
| RESULTS FOR 2021-2022 |               |           |               | RESULTS FOR 2021-2022 |                          |                         |                                              |
| QUARTER               | NEW CLUB GOAL | NEW CLUBS | DROPPED CLUBS | QUARTER ME            | EMBER GROWTH NET<br>GOAL | MEMBER GROWTH<br>ACTUAL | DROPPED MEMBERS ACTUAL (including transfers) |
| JULY/AUG/SEPT         | 27            | 3         | 11            | JULY/AUG/SEPT         | 306                      | 673                     | 704                                          |
| OCT/NOV/DEC           | 36            | 1         | 12            | OCT/NOV/DEC           | 335                      | 621                     | 776                                          |
| JAN/FEB/MAR           | 30            | 0         | 0             | JAN/FEB/MAR           | 292                      | 0                       | 0                                            |
| APR/MAY/JUNE          | 24            | 0         | 0             | APR/MAY/JUNE          | 307                      | 0                       | 0                                            |

## GOALS AND ACTUAL NEW CLUBS CUMULATIVE