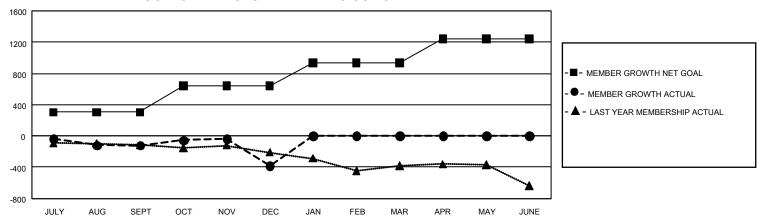

## GMT Constitutional Area 1, Group M

REPORT DOES NOT INCLUDE CLUBS IN UNDISTRICTED AREAS.

| Clubs                 |               |           |               | Members               |                          |                         |                                              |
|-----------------------|---------------|-----------|---------------|-----------------------|--------------------------|-------------------------|----------------------------------------------|
| RESULTS FOR 2021-2022 |               |           |               | RESULTS FOR 2021-2022 |                          |                         |                                              |
| QUARTER               | NEW CLUB GOAL | NEW CLUBS | DROPPED CLUBS | QUARTER ME            | EMBER GROWTH NET<br>GOAL | MEMBER GROWTH<br>ACTUAL | DROPPED MEMBERS ACTUAL (including transfers) |
| JULY/AUG/SEPT         | 27            | 3         | 11            | JULY/AUG/SEPT         | 306                      | 673                     | 704                                          |
| OCT/NOV/DEC           | 36            | 1         | 12            | OCT/NOV/DEC           | 335                      | 621                     | 776                                          |
| JAN/FEB/MAR           | 30            | 0         | 0             | JAN/FEB/MAR           | 292                      | 0                       | 0                                            |
| APR/MAY/JUNE          | 24            | 0         | 0             | APR/MAY/JUNE          | 307                      | 0                       | 0                                            |

## GOALS AND ACTUAL MEMBERS CUMULATIVE

| DROPPED CLUBS: 23 |       | 347 CLUBS OF 809 ADDED 1<br>OR MORE NEW MEMBERS | GENDER DISTRIBUTION                 |                 |  |
|-------------------|-------|-------------------------------------------------|-------------------------------------|-----------------|--|
|                   |       |                                                 | MALE                                | 10,646 (62.30%) |  |
|                   |       |                                                 | FEMALE                              | 6,440 (37.69%)  |  |
| DROPPED MEMBERS   |       |                                                 | NON BINARY                          | 0 (0.00%)       |  |
| DECEASED          | 180   |                                                 | PREFER NOT TO ANSWER                | 1 (0.01%)       |  |
| CLUB CANCELLED    | 284   |                                                 | TOTAL FAMILY UNIT MEMBERS           | 3,631           |  |
| OTHER             | 1,023 | CLICK HERE FOR                                  | 3,2                                 |                 |  |
| TOTAL             | 1,487 | CUMULATIVE MEMBERSHIP DATA                      | FAMILY MEMBERS PAYING HALF DUES 1,8 |                 |  |